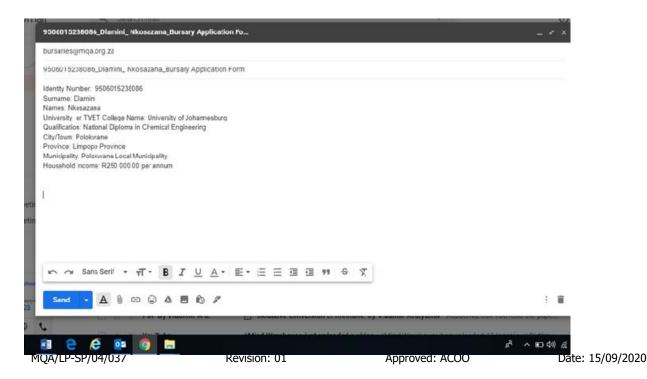

# <u>Important</u>: Only the following information must be placed on the SUBJCT LINE and the BODY of the e-mail

Information in the SUBJECT LINE as per the example hereunder:

9506015238086 Dlamini Nkosazana Bursary Application

Information in BODY of e-mail as per the example hereunder:

## **SECTION A - PERSONAL DETAILS OF APPLICANT**

**ID Number** 

| Surname                                                                                                                                           |                  |                                               |         |        |          |     |                                  |  |                       |  |
|---------------------------------------------------------------------------------------------------------------------------------------------------|------------------|-----------------------------------------------|---------|--------|----------|-----|----------------------------------|--|-----------------------|--|
| Full Names                                                                                                                                        |                  |                                               |         |        |          |     |                                  |  |                       |  |
| Gender                                                                                                                                            |                  |                                               |         |        |          |     |                                  |  |                       |  |
| Equity                                                                                                                                            |                  | (Please tick applicable box)                  |         |        |          |     |                                  |  |                       |  |
|                                                                                                                                                   |                  | African                                       | 1       | Colou  |          |     | Indian                           |  | White                 |  |
| Do you have a disability?                                                                                                                         |                  | Yes No (State nature of disability hereunder) |         |        |          |     |                                  |  |                       |  |
|                                                                                                                                                   | Street           |                                               |         |        |          |     |                                  |  |                       |  |
| Address                                                                                                                                           | Suburb           |                                               |         |        |          |     |                                  |  |                       |  |
|                                                                                                                                                   | City             |                                               |         |        |          |     |                                  |  |                       |  |
|                                                                                                                                                   | Postal Code      |                                               |         |        |          |     |                                  |  |                       |  |
| Province of Origin                                                                                                                                |                  |                                               |         |        |          |     |                                  |  |                       |  |
| Local Municipality                                                                                                                                |                  |                                               |         |        |          |     |                                  |  |                       |  |
| District Municipality                                                                                                                             |                  |                                               |         |        |          |     |                                  |  |                       |  |
| Location                                                                                                                                          |                  | (Please tick applicable box)                  |         |        |          |     |                                  |  |                       |  |
|                                                                                                                                                   |                  | Ru                                            | ral     |        |          |     | Urban                            |  |                       |  |
| Contact telephone numbers                                                                                                                         |                  | Contact<br>Number                             |         |        |          |     | Alternative<br>Contact<br>Number |  |                       |  |
| SECTION                                                                                                                                           | B.1 - TERTIARY I | EDUCA                                         | TION: 2 | 2020 Y | EAR      |     |                                  |  |                       |  |
| Your activity during 2020                                                                                                                         |                  | (Please<br>applicable tick<br>box)            |         | Grade  | 12 learr | ner | TVET College<br>Student          |  | University<br>Student |  |
|                                                                                                                                                   |                  |                                               |         |        |          |     |                                  |  |                       |  |
| SECTION                                                                                                                                           | B.2 - TERTIARY I | EDUCA                                         | TION: 2 | 2021 Y | EAR      |     |                                  |  |                       |  |
| Name of University or TVET College which you have applied to or will continue to study at during 2021 academic year as well as your qualification |                  |                                               |         |        |          |     |                                  |  |                       |  |
| Name of Institution                                                                                                                               |                  |                                               |         |        |          |     |                                  |  |                       |  |
| Name of Qualification                                                                                                                             |                  |                                               |         |        |          |     |                                  |  |                       |  |
| Qualification Type                                                                                                                                |                  |                                               |         |        |          |     |                                  |  |                       |  |
| Year of Study in 2021                                                                                                                             |                  |                                               |         |        |          |     |                                  |  |                       |  |
|                                                                                                                                                   |                  |                                               |         |        |          |     |                                  |  | <u> </u>              |  |