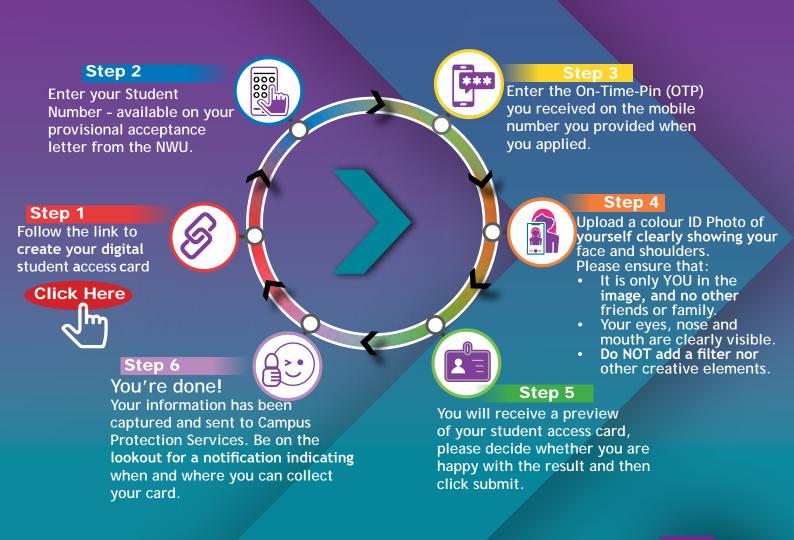

## Your Student Access Card

In helping you to prepare for University Life, the NWU has made it possible for you to submit the information for your student access card before you arrive on campus! By providing your information before-hand, you will be able to skip the queues when collecting your student access card – therefore you must ensure that you follow these steps and provide the correct information!