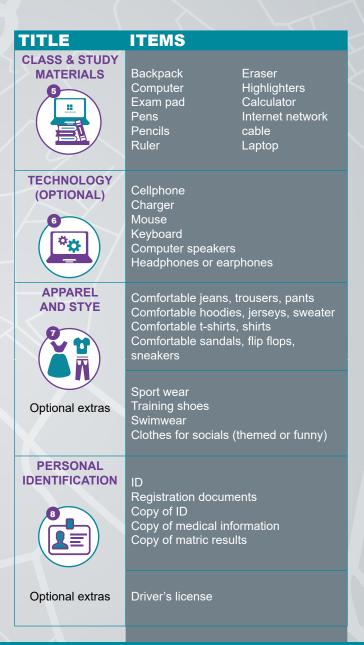

## Please note:

This is only a guideline for you to determine more or less what you will need as a First-year. If there is something else you wish to bring with you, you may do so at your own discretion.